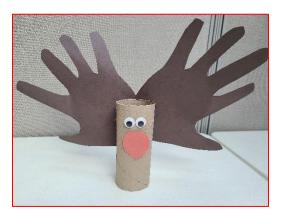

## What you need:

Toilet paper tube

brown construction paper

Pencil

Scissors

Glue

Googly eyes

Colored construction paper

## What to do:

- 1. Trace two handprints on brown construction paper.
- 2. Cut out your handprints.
- 3. Glue them to the back of the toilet paper tube as it's standing upright. These are the reindeer's antlers.
- 4. Glue two googly eyes and a pompom to the front of the toilet paper tube for the reindeer's face.
- 5. You're all done!